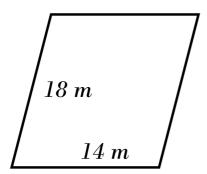

4) What is the perimeter of the following regular pentagon?

5) What is the perimeter of the following shape?

6) What is the perimeter of the following square?

4) What is the perimeter of the following regular pentagon? 10 m

5) What is the perimeter of the following shape? 64 m 6) What is the perimeter of the following square?