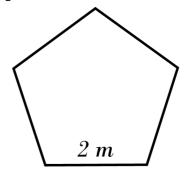

4) What is the perimeter of the following regular pentagon?

5) What is the perimeter of the following shape?

6) What is the perimeter of the following square?

4) What is the perimeter of the following regular pentagon? 10 m

5) What is the perimeter of the following shape? 64 m 6) What is the perimeter of the following square?