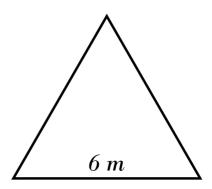

## Find the perimeter of each shape.

1) What is the perimeter of the following rectangle?

2) What is the perimeter of the following equilateral triangle?

3) What is the perimeter of the following regular hexagon?

## **Answers of Perimeter of Polygons**

Find the perimeter of each shape.

1) What is the perimeter of the following rectangle?

2) What is the perimeter of the following equilateral triangle? 18 m

3) What is the perimeter of the following regular hexagon? 54 m