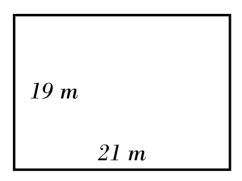

## Find the perimeter of each shape.

1) What is the perimeter of the following rectangle?

2) What is the perimeter of the following equilateral triangle?

3) What is the perimeter of the following regular hexagon?

## **Answers of Perimeter of Polygons**

Find the perimeter of each shape.

1) What is the perimeter of the following rectangle?

2) What is the perimeter of the following equilateral triangle? 18 m

3) What is the perimeter of the following regular hexagon? 54 m