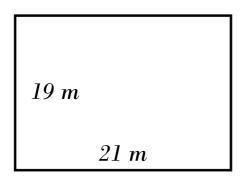

## Find the perimeter of each shape.

1) What is the perimeter of the following rectangle?

2) What is the perimeter of the following equilateral triangle?

3) What is the perimeter of the following regular hexagon?

## **Answers of Perimeter of Polygons**

Find the perimeter of each shape.

1) What is the perimeter of the following rectangle?

2) What is the perimeter of the following equilateral triangle? 18 m

3) What is the perimeter of the following regular hexagon? 54 m