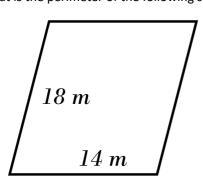

4) What is the perimeter of the following regular pentagon?

5) What is the perimeter of the following shape?

6) What is the perimeter of the following square?

4) What is the perimeter of the following regular pentagon? 10 m

5) What is the perimeter of the following shape? 64 m 6) What is the perimeter of the following square?