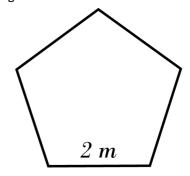

4) What is the perimeter of the following regular pentagon?

5) What is the perimeter of the following shape?

6) What is the perimeter of the following square?

4) What is the perimeter of the following regular pentagon? 10 m

5) What is the perimeter of the following shape? 64 m 6) What is the perimeter of the following square?