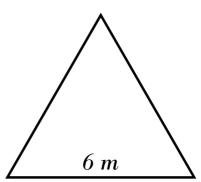

## Find the perimeter of each shape.

1) What is the perimeter of the following rectangle?

2) What is the perimeter of the following equilateral triangle?

3) What is the perimeter of the following regular hexagon?

## **Answers of Perimeter of Polygons**

Find the perimeter of each shape.

1) What is the perimeter of the following rectangle?

2) What is the perimeter of the following equilateral triangle? 18 m

3) What is the perimeter of the following regular hexagon? 54 m