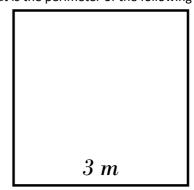

4) What is the perimeter of the following regular pentagon?

5) What is the perimeter of the following shape?

6) What is the perimeter of the following square?

4) What is the perimeter of the following regular pentagon? 10 m

5) What is the perimeter of the following shape? 64 m 6) What is the perimeter of the following square?