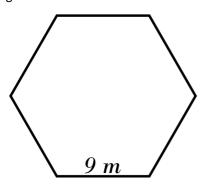

## Find the perimeter of each shape.

1) What is the perimeter of the following rectangle?

2) What is the perimeter of the following equilateral triangle?

3) What is the perimeter of the following regular hexagon?

## **Answers of Perimeter of Polygons**

Find the perimeter of each shape.

1) What is the perimeter of the following rectangle?

2) What is the perimeter of the following equilateral triangle? 18 m

3) What is the perimeter of the following regular hexagon? 54 m