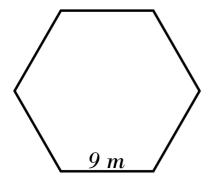

## Find the perimeter of each shape.

1) What is the perimeter of the following rectangle?

2) What is the perimeter of the following equilateral triangle?

3) What is the perimeter of the following regular hexagon?

## **Answers of Perimeter of Polygons**

Find the perimeter of each shape.

1) What is the perimeter of the following rectangle?

2) What is the perimeter of the following equilateral triangle? 18 m

3) What is the perimeter of the following regular hexagon? 54 m