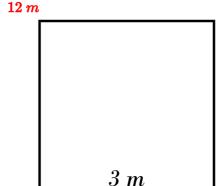

## Find the perimeter of each shape.

1) What is the perimeter of the following rectangle?

2) What is the perimeter of the following equilateral triangle?

3) What is the perimeter of the following regular hexagon?

## **Answers of Perimeter of Polygons**

Find the perimeter of each shape.

1) What is the perimeter of the following rectangle?

2) What is the perimeter of the following equilateral triangle? 18 m

3) What is the perimeter of the following regular hexagon? 54 m