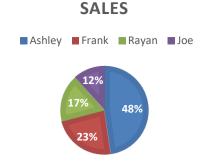

5) what color is the most?

6) What percent of the people voted for Rayan?

So Much More Online! Please visit: testinar.com

Testinar.com

6) What percent of the people voted for Rayan? 17%

So Much More Online! Please visit: testinar.com