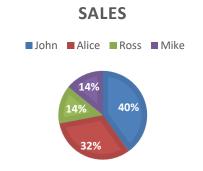

## The pie graph or circle Graph

Date:

1) What percentage of pie is Red?

2) Which color is the most?

Testinar.com

3) What percent of the people voted for John?

**SALES** 

4) What percentage of pie is Green?

## **Answers**

1) What percentage of pie is Red? 23%

2) Which color is the most? Red

3) What percent of the people voted for John? 40%

4) What percentage of pie is Green? 17%

5) what color is the most? Blue