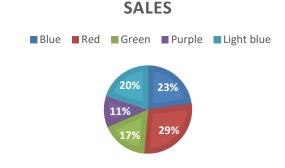

## The pie graph or circle Graph

Date:

1) What percentage of pie is Red?

2) Which color is the most?

Testinar.com

3) What percent of the people voted for John?

**SALES** 

4) What percentage of pie is Green?

5) what color is the most?

6) What percent of the people voted for Rayan?

So Much More Online! Please visit: testinar.com

Testinar.com

## **Answers**

1) What percentage of pie is Red? 23%

2) Which color is the most? Red

3) What percent of the people voted for John? 40%

4) What percentage of pie is Green? 17%

5) what color is the most? Blue