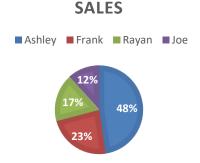

5) what color is the most?

6) What percent of the people voted for Rayan?

So Much More Online! Please visit: testinar.com

Testinar.com

6) What percent of the people voted for Rayan? 17%

So Much More Online! Please visit: testinar.com