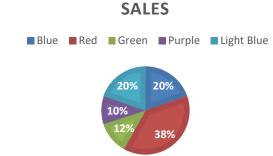

## The pie graph or circle Graph

Date:

1) What percentage of pie is Red?

2) Which color is the most?

Testinar.com

3) What percent of the people voted for John?

**SALES** 

4) What percentage of pie is Green?

5) what color is the most?

6) What percent of the people voted for Rayan?

So Much More Online! Please visit: testinar.com

Testinar.com

## **Answers**

1) What percentage of pie is Red? 23%

2) Which color is the most? Red

3) What percent of the people voted for John? 40%

4) What percentage of pie is Green? 17%

5) what color is the most? Blue

6) What percent of the people voted for Rayan? 17%

So Much More Online! Please visit: testinar.com