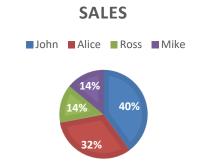

## The pie graph or circle Graph

Date:

1) What percentage of pie is Red?

2) Which color is the most?

Testinar.com

3) What percent of the people voted for John?

**SALES** 

4) What percentage of pie is Green?

## **Answers**

1) What percentage of pie is Red? 23%

2) Which color is the most? Red

3) What percent of the people voted for John? 40%

4) What percentage of pie is Green? 17%

5) what color is the most? Blue