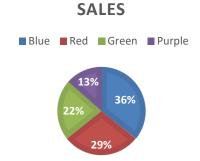

## The pie graph or circle Graph

Date:

1) What percentage of pie is Red?

2) Which color is the most?

Testinar.com

3) What percent of the people voted for John?

**SALES** 

4) What percentage of pie is Green?

## **Answers**

1) What percentage of pie is Red? 23%

2) Which color is the most? Red

3) What percent of the people voted for John? 40%

4) What percentage of pie is Green? 17%

5) what color is the most? Blue