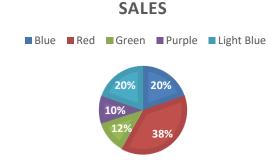

## The pie graph or circle Graph

Date:

1) What percentage of pie is Red?

2) Which color is the most?

Testinar.com

3) What percent of the people voted for John?

**SALES** 

4) What percentage of pie is Green?

## **Answers**

1) What percentage of pie is Red? 23%

2) Which color is the most? Red

3) What percent of the people voted for John? 40%

4) What percentage of pie is Green? 17%

5) what color is the most? Blue