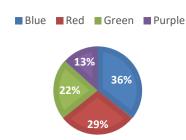

## The pie graph or circle Graph

Date:

1) What percentage of pie is Red?

2) Which color is the most?

Testinar.com

3) What percent of the people voted for John?

**SALES** 

4) What percentage of pie is Green?

## **Answers**

1) What percentage of pie is Red? 23%

2) Which color is the most? Red

3) What percent of the people voted for John? 40%

4) What percentage of pie is Green? 17%

5) what color is the most? Blue