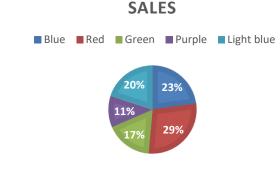

## The pie graph or circle Graph

Date:

1) What percentage of pie is Red?

2) Which color is the most?

Testinar.com

3) What percent of the people voted for John?

**SALES** 

4) What percentage of pie is Green?

5) what color is the most?

6) What percent of the people voted for Rayan?

So Much More Online! Please visit: testinar.com

Testinar.com

## **Answers**

1) What percentage of pie is Red? 23%

2) Which color is the most? Red

3) What percent of the people voted for John? 40%

4) What percentage of pie is Green? 17%

5) what color is the most? Blue

6) What percent of the people voted for Rayan? 17%

So Much More Online! Please visit: testinar.com