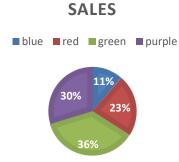

## The pie graph or circle Graph

Date:

1) What percentage of pie is Red?

2) Which color is the most?

Testinar.com

3) What percent of the people voted for John?

**SALES** 

4) What percentage of pie is Green?

## **Answers**

1) What percentage of pie is Red? 23%

2) Which color is the most? Red

3) What percent of the people voted for John? 40%

4) What percentage of pie is Green? 17%

5) what color is the most? Blue