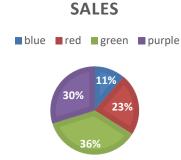

## The pie graph or circle Graph

Date:

1) What percentage of pie is Red?

2) Which color is the most?

Testinar.com

3) What percent of the people voted for John?

**SALES** 

4) What percentage of pie is Green?

## **Answers**

1) What percentage of pie is Red? 23%

2) Which color is the most? Red

3) What percent of the people voted for John? 40%

4) What percentage of pie is Green? 17%

5) what color is the most? Blue